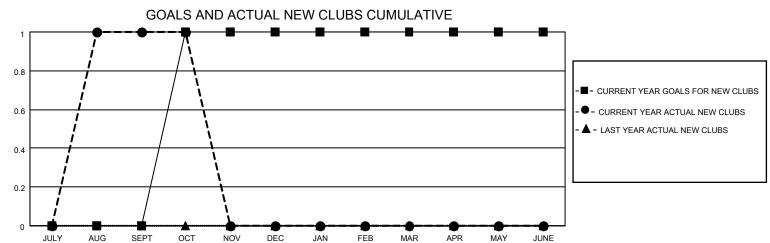

## District N 1

| Clubs RESULTS FOR 2020-2021 |               |           |               | Members               |                        |                         |                                                    |  |
|-----------------------------|---------------|-----------|---------------|-----------------------|------------------------|-------------------------|----------------------------------------------------|--|
|                             |               |           |               | RESULTS FOR 2020-2021 |                        |                         |                                                    |  |
| QUARTER                     | NEW CLUB GOAL | NEW CLUBS | DROPPED CLUBS | QUARTER MEME          | BER GROWTH NET<br>GOAL | MEMBER GROWTH<br>ACTUAL | DROPPED<br>MEMBERS ACTUAL<br>(including transfers) |  |
| JULY/AUG/SEPT               | 0             | 1         | 0             | JULY/AUG/SEPT         | 10                     | 36                      | 23                                                 |  |
| OCT/NOV/DEC                 | 1             | 0         | 0             | OCT/NOV/DEC           | 0                      | 12                      | 25                                                 |  |
| JAN/FEB/MAR                 | 0             | 0         | 0             | JAN/FEB/MAR           | 10                     | 0                       | 0                                                  |  |
| APR/MAY/JUNE                | 0             | 0         | 0             | APR/MAY/JUNE          | 10                     | 0                       | 0                                                  |  |